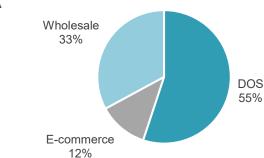

The company is increasing its focus on DOS and distribution partnerships, in 2023 it has bought back the distributor in Venice and the distribution business in Japan with 16 POS (effective in 2024) and has signed a distribution agreement for the UAE. In 2024 has opened new DOS in Paris, London, Japan and USA

## BY DISTRIBUTION CHANNEL

Note: 2024 data; unaudited management account

Historical store in Florence

Skin and body Candles and home fragrances

Other products

DOS in Milan

care

| S                      |        |                    |        |       |      |                            |
|------------------------|--------|--------------------|--------|-------|------|----------------------------|
| <mark> </mark> (€ m)   | 2019   | 2020               | 2021   | 2022  | 2023 | 2024                       |
| Revenues               | 31.1   | 22.6               | 30.0   | 46.6  | 56.2 | 70.0                       |
| Z YoY % var.           | +4%    | -27%               | +33%   | +55%  | +21% | +25%                       |
|                        | 12.4   | 5.2 <sup>(1)</sup> | 8.2    | 11.3  | 15.7 | <b>20.7</b> <sup>(2)</sup> |
| \overline % margin     | 40%    | 23%                | 27%    | 24%   | 28%  | 30%                        |
| ≻ Net income           | 10.3   | (0.1)              | 2.5    | 4.7   | 6.5  | 7.5                        |
| ₩<br>₩ Net debt (cash) | (19.2) | (10.1)             | (14.8) | (5.8) | 1.9  | 5,9                        |
|                        |        |                    |        |       |      |                            |